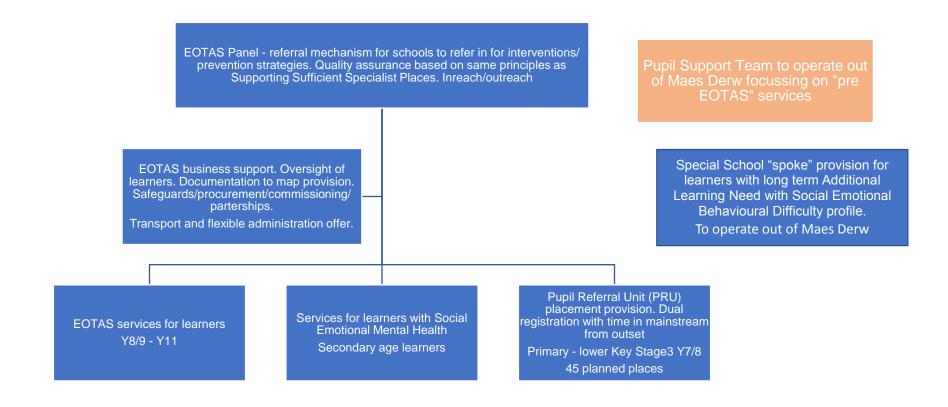

## Proposed model for Education other than at School (EOTAS) Services

A suite of provision operating out of Maes Derw building:

## **EOTAS** services offer to include:

Individual Development Plan (IDP) to outline provision – school based outlining Additional Learning Provision School registration and pastoral support (and other provision linked to interests and engagement) Outdoor learning offer/Activity Centres.

External providers (LEAP, Down to Earth). Contract centrally and not requiring Maes Derw registration Gower College. Young apprentices. Contract centrally and not requiring Maes Derw registration

Youth Justice Service

Support worker offer

Maes Derw on site qualification - SWEET, BTEC, GCSE

School on site qualifications – GCSEs / BTEC

Duke of Edinburgh

Work experience

Outreach tuition (home tuition)

Surfability

Bikeability

**Princes Trust** 

Early Help Hubs (understanding and managing behaviour, emotional health and wellbeing and for parents/carers)

And many other options to be developed